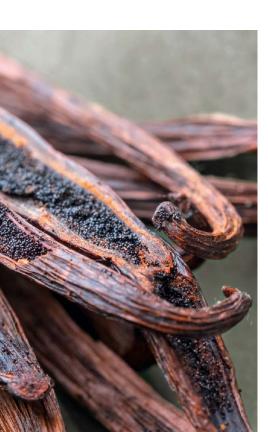

# SANDALWOOD-VANILLA

### 9SV CHAMPAGNE

The subtle, velvety aroma of sandalwood vanilla has a relaxing, seductive warmth. It's mellow notes help to create balance in a hectic and stressful life.