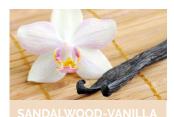

# SANDALWOOD-VANILLA

### 9SV CHAMPAGNE

The subtle, velvety aroma of sandalwood vanilla has a relaxing, seductive warmth. It's mellow notes help to create balance in a hectic and stressful life.

#### **Fragrance Pyramid**

**Middle note:** ylang-ylang flowery, lily

Base note: wood, cedar balm, musk

WOODS

Reed Diffuser 100 ml, with 6 rattan sticks approx. Ø 7 / 7 / 23 cm art.-no. 070 852 \$\$\$ 4 pcs. \$\$\$\$ 420