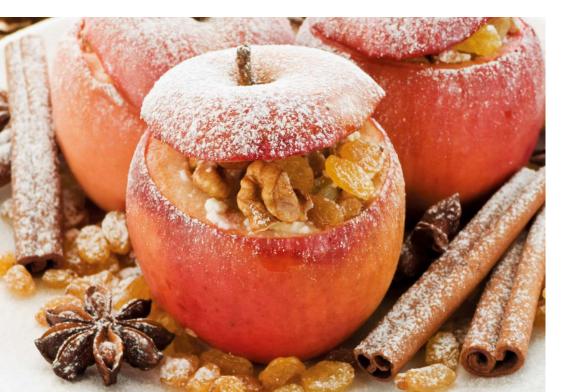

### BAKED APPLE

### 99B TANGO RED

It's christmas time: sour apples, hollowed and filled with nuts, raisins, preserves, marzipan and spices such as cinnamon and cloves, baked in the oven and served with a spoon of vanilla sauce. The ultimate recipe for cold wintry days at home surrounded by friends and family.

#### **Fragrance Pyramid**

**Top note:** fruit, apple, leaf green green, pineapple

Middle note: carnation, flowery, rose, strawberry

Base note: spice, cinnamon, vanilla musk, tonka

**GOURMAND FAMILY.** This delicious group of scents is defined by its predominantly sweet character and has been established since the 1990s. It originally belonged to the oriental fragrances. Much of these flavors are based on multi-dimensional, edible notes such as honey, chocolate, vanilla, caramel, candy, toffee, cognac ... scents: Vanilla, Caramel & Walnut, Baked Apple