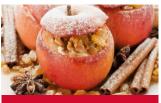

### BAKED APPLE

### 99B TANGO RED

It's christmas time: sour apples, hollowed and filled with nuts, raisins, preserves, marzipan and spices such as cinnamon and cloves, baked in the oven and served with a spoon of vanilla sauce. The ultimate recipe for cold wintry days at home surrounded by friends and family.

#### **Fragrance Pyramid**

**Top note:** fruit, apple, leaf green green, pineapple

Middle note: carnation, flowery, rose, strawberry

Base note: spice, cinnamon, vanilla musk, tonka

**GOURMAND FAMILY.** This delicious group of scents is defined by its predominantly sweet character and has been established since the 1990s. It originally belonged to the oriental fragrances. Much of these flavors are based on multi-dimensional, edible notes such as honey, chocolate, vanilla, caramel, candy, toffee, cognac ... scents: Vanilla, Caramel & Walnut, Baked Apple