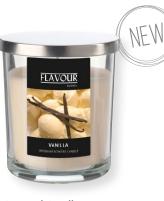

### VANILLA

#### 33V CREAM

The warm scent of vanilla calm the body and mind, releasing inner tension and stress and creating a feeling of wellbeing.

#### **Fragrance Pyramid**

**Middle note:** vanilla

#### **Base note:** balm, tonka, vanilla mixture of vanilla blossom and almond

Scented Candle in Glass Indro Vino satin finish approx. Ø 7 / 8 cm art.-no. 043 113 To 6 pcs.

Scented Candle in Glass Tokio large with lid approx. Ø 9,9 / 12,2 cm art.-no. 043 771 6 pcs.