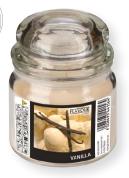

### VANILLA

#### 33V CREAM

The warm scent of vanilla calm the body and mind, releasing inner tension and stress and creating a feeling of wellbeing.

#### **Fragrance Pyramid**

**Middle note:** vanilla

#### **Base note:** balm, tonka, vanilla mixture of vanilla blossom and almond

Scented Candle in Glass Indro Vino satin finish approx. Ø 7 / 8 cm art.-no. 043 113 To 6 pcs.

Scented Candle in Glass Tokio large with lid approx. Ø 9,9 / 12,2 cm art.-no. 043 771 6 pcs.