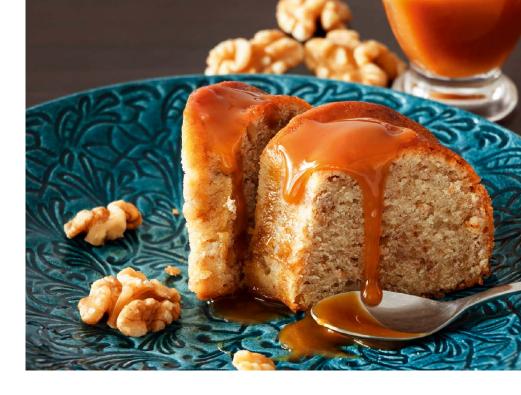

### CARAMEL & WALNUT

### 69W ACORN

This creamy hint of caramel with a gentle undertone of walnut and spices such as cinnamon and cloves – results in a distinctive aroma. A truly tasty and delicious scent that awakens your appetite.

#### **Fragrance Pyramid**

Top note: fruit

Middle note: clove

Base note: vanilla, balm cedar, cinnamon

GOURMAND FAMILY