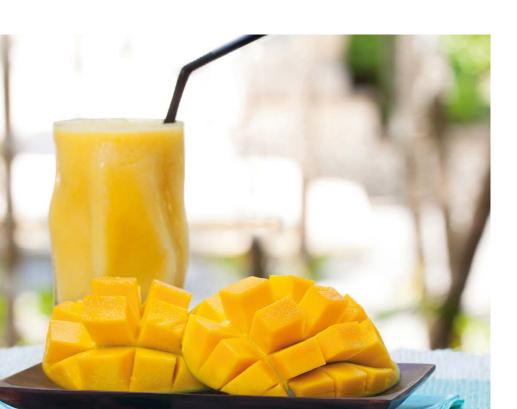

### MANGO PAPAYA

### 632M PALE PEACH

**FRUITY FAMILY**  Mango and papaya fit together perfectly. Two exotic fruits with a unique aroma and deep sweetness that animates metabolism and has an invigorating effect and stimulates concentration.

#### Fragrance Pyramid

**Top note:** apple, mango, papaya fragrance of green leaves

Middle note: flowery, rose, fruity strawberry, rosewood

Scented Candle in Glass Indro Vino satin finish approx. Ø 7 / 8 cm art.-no. 043 113 資 6 pcs. 1404