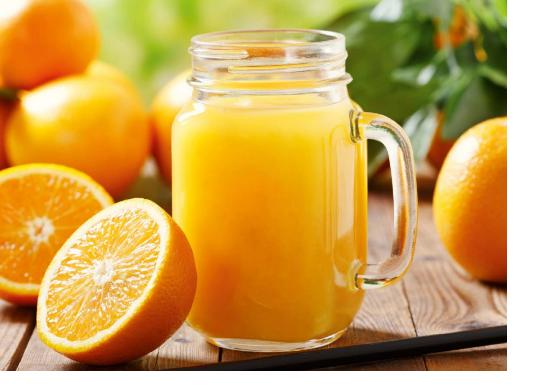

## ORANGE

### 6580 BRIGHT ORANGE

The juice of freshly squeezed oranges is a classic vitamin C supplier. Orange represents vital strength and activity; it is the colour of joy. The scent is a lively, yet soft composition of ripe, sweet fruits.

#### Fragrance Pyramid

**Top note:** orange, lemon flowery, fresh, fruity pineapple

Middle note: flowery, rosewood jasmin, rose, fruity

**Base note:** vanilla, cinnamon

Scented Candle in Glass Indro Vino satin finish approx. Ø 7 / 8 cm art.-no. 043 113 🌍 6 pcs. 🖘 1404