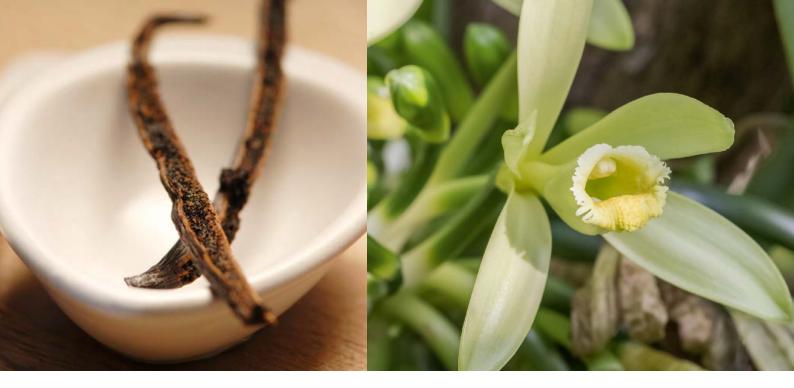

### VANILLA

#### 33V CREAM

The warm scent of vanilla calm the body and mind, releasing inner tension and stress and creating a feeling of wellbeing.

#### **Fragrance Pyramid**

**Middle note:** vanilla

#### **Base note:** balm, tonka, vanilla mixture of vanilla blossom and almond

Scented Candle in Glass Indro Vino satin finish approx. Ø 7 / 8 cm art.-no. 043 113 To 6 pcs.

Scented Candle in Glass Tokio large with lid approx. Ø 9,9 / 12,2 cm art.-no. 043 771 6 pcs.