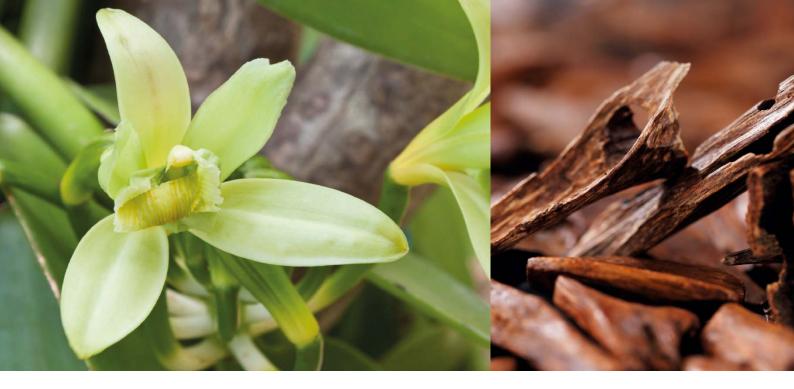

### VANILLA

#### 33V CREAM

The warm scent of vanilla calm the body and mind, releasing inner tension and stress and creating a feeling of wellbeing.

#### **Fragrance Pyramid**

**Middle note:** vanilla

#### **Base note:** balm, tonka, vanilla mixture of vanilla blossom and almond

Scented Candle in Glass Indro Vino satin finish approx. Ø 7 / 8 cm art.-no. 043 113 To 6 pcs.

Scented Candle in Glass Tokio large with lid approx. Ø 9,9 / 12,2 cm art.-no. 043 771 6 pcs.