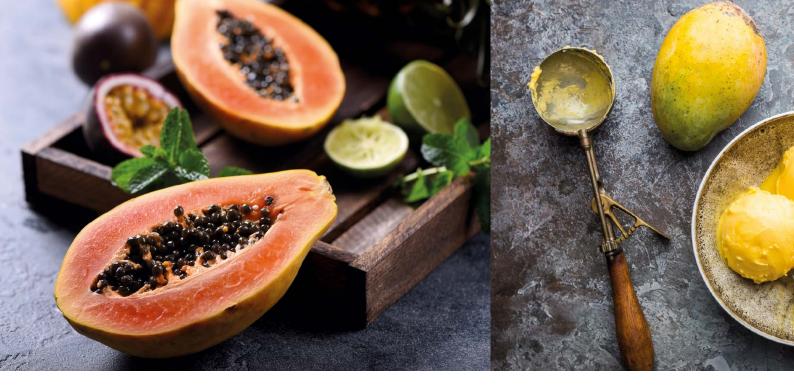

### MANGO PAPAYA

### 632M PALE PEACH

**FRUITY FAMILY**  Mango and papaya fit together perfectly. Two exotic fruits with a unique aroma and deep sweetness that animates metabolism and has an invigorating effect and stimulates concentration.

#### Fragrance Pyramid

**Top note:** apple, mango, papaya fragrance of green leaves

Middle note: flowery, rose, fruity strawberry, rosewood

Scented Candle in Glass Indro Vino satin finish approx. Ø 7 / 8 cm art.-no. 043 113 資 6 pcs. 1404